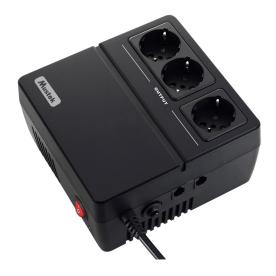

## PowerMate 1260 new ID

## **Features**

- Compact size with robust design
- Accepts wide input voltage range
- Provides stable output voltage
- Provides modem/phone line surge protection
- Provides short circuit and overload protection

| MODEL                     |                     | PowerMate 1260                                         |
|---------------------------|---------------------|--------------------------------------------------------|
| INPUT                     | <u>'</u>            |                                                        |
|                           | Capacity            | 1000VA/600W                                            |
|                           | Input Voltage       | 220VAC                                                 |
| Voltage Range             | Input Voltage Range | 180 - 264 VAC                                          |
|                           | Input Frequency     | 50 Hz                                                  |
|                           | Voltage regulation  | +/- 12%                                                |
|                           | Output AVR          | +/- 8%                                                 |
| INDICATOR                 |                     |                                                        |
| Power LED                 |                     | Green Lighting                                         |
| Boost/ Buck LED           |                     | Red Lighting                                           |
| PROTECTION                |                     |                                                        |
| Comprehensive Protection  |                     | Short circuit, overload and over-temerature protection |
| PHYSICAL                  |                     |                                                        |
| Dimension, D X W X H (mm) |                     | 166 x 161 x 86.7 (mm)                                  |
| Net Weight (kgs)          |                     | 2                                                      |
| <b>ENVIRONMENT</b>        |                     |                                                        |
| Humidity                  |                     | 0-90% RH @ 0-40° C (non-condensing)                    |
| Noise Level               |                     | Less than 40 dB                                        |